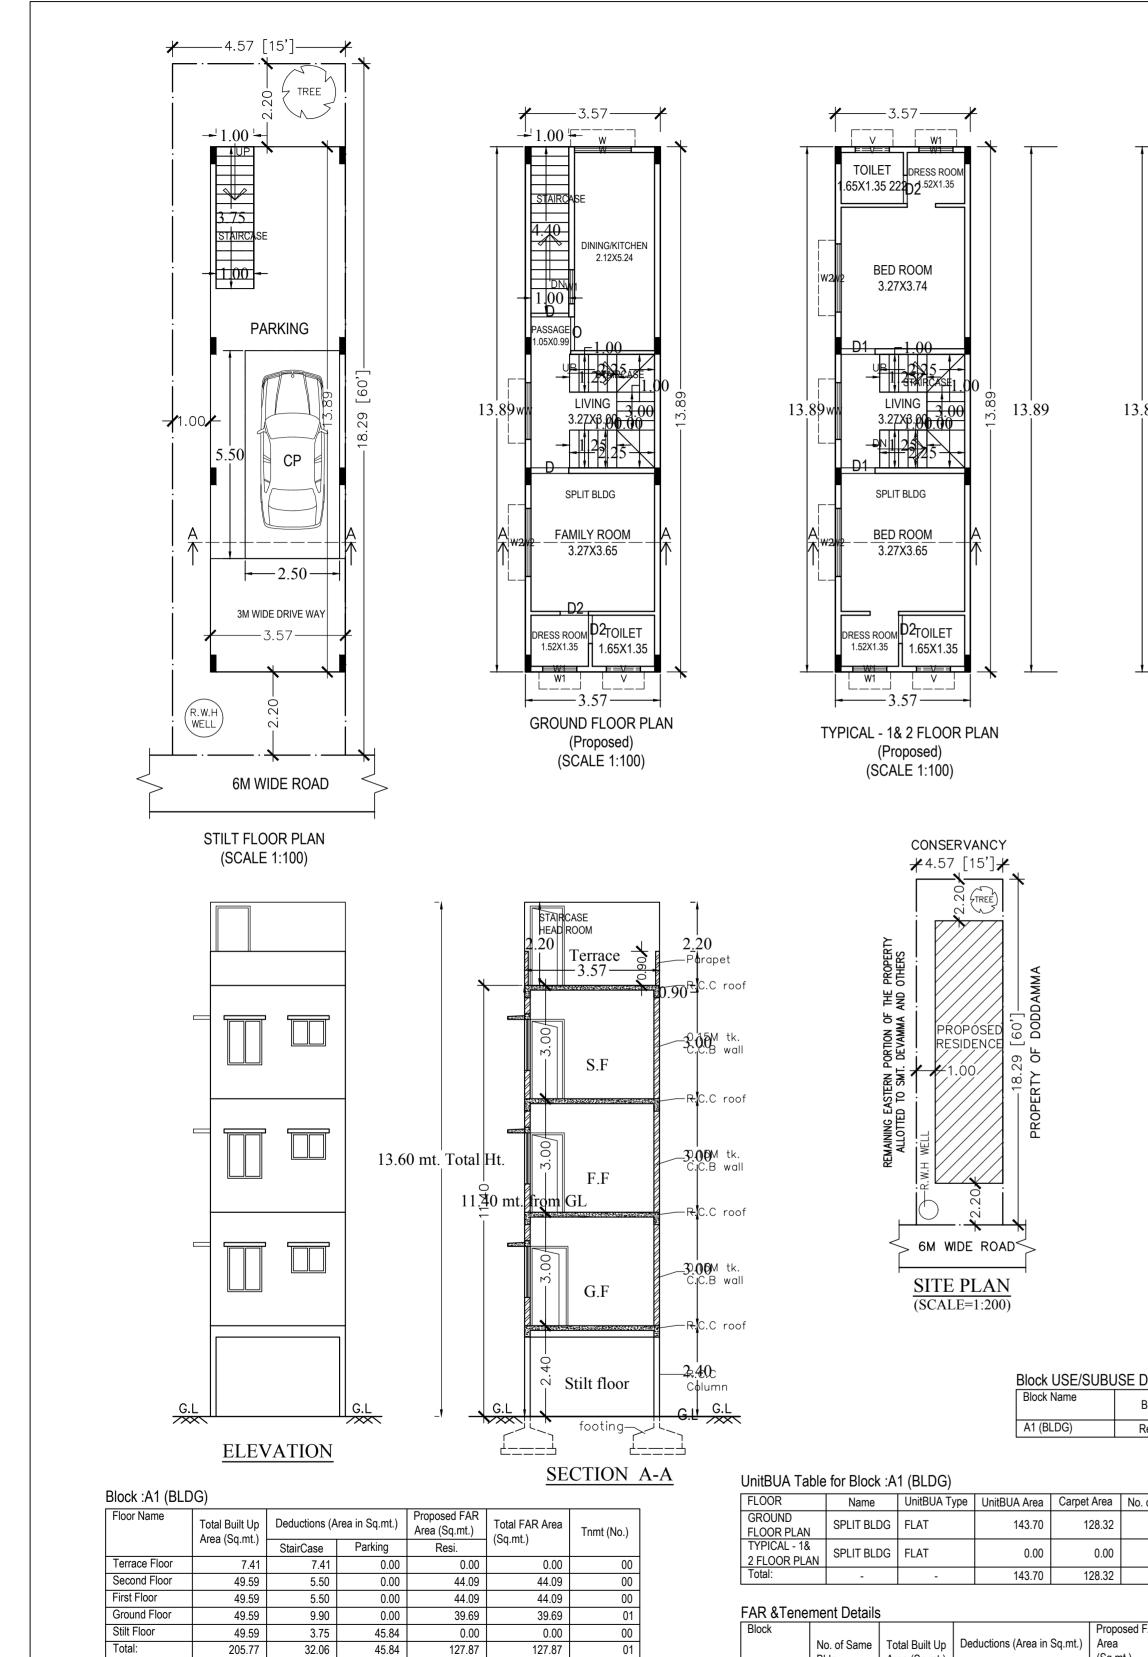

205.77 32.06 Total: UserDefinedMetric (900.00 x 500.00MM)

45.84

127.87

127.87

Total Number of

Same Blocks

Area (Sq.mt.)

11

205.77

205.77

StairCase Parking

45.84

45.84

32.06

32.06

Bldg

A1 (BLDG)

Grand Total:

| Dia dal and di                                             |     |
|------------------------------------------------------------|-----|
| Block Use Block SubUse Block Structure Block Land Category | Jse |
| Residential Semidetached Bldg upto 11.5 mt. Ht. R          |     |

| of Rooms | No. of Tenement |  |
|----------|-----------------|--|
| 6        | 1               |  |
| 7        | 0               |  |
| 20       | 1               |  |

### Total FAR Tnmt (No.) (Sq.mt.) Area (Sq.mt.) Resi. 127.87 127.87 127.87 127.87 1.00